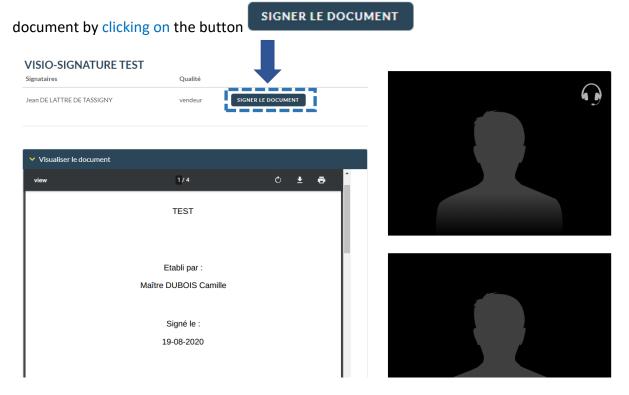

3

4

After having read the document and having asked potential queries, you can sign the

If many persons have to sign the document, each person will have to click on the button

| SIGN | ER LE DOCU        |                 | responding to      | their nam | e. after | the nota    | rv has a | sked for i    |
|------|-------------------|-----------------|--------------------|-----------|----------|-------------|----------|---------------|
|      |                   |                 |                    |           | e, arter |             | ry nas a |               |
|      |                   |                 |                    |           |          | SIMULATEURS | ♥ BLOG   | QUESTIONS FRE |
|      | VISIO-SIGNA       | TURE TEST pas à | pas                |           |          |             |          |               |
|      | Signataires       | Qualité         |                    | _         |          |             |          |               |
|      | Sarah Renard      | acquéreur       | SIGNER LE DOCUMENT | i 🖛       |          |             |          |               |
|      | Jean DEMD         | acquéreur       | SIGNER LE DOCUMENT |           | - 1      |             |          |               |
|      |                   |                 |                    |           | _        |             |          |               |
|      | Visualiser le doo | cument          |                    |           | - 1      |             |          |               |
|      |                   |                 |                    |           |          |             |          |               |
|      |                   |                 |                    |           |          |             | The      |               |
|      |                   |                 |                    |           |          |             |          |               |
|      |                   |                 |                    |           |          |             |          |               |
|      |                   | TEST            | pas à pas          |           |          |             |          |               |
|      |                   |                 |                    |           |          |             |          |               |
|      |                   |                 |                    |           |          |             | 0        |               |
|      |                   | Eta             | abli par :         |           |          |             |          |               |
|      | 1                 | ··· • -         |                    | 1         |          |             |          |               |