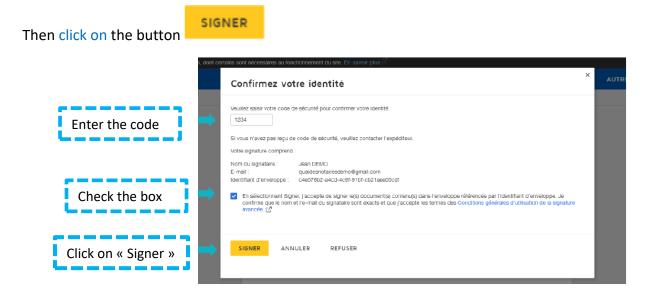

8

9

You will then be asked to confirm your identity.

Enter the security code that your notary will give you orally.

In checking the box, you agree to sign the sent documents, confirm your name and your email address and you agree with the general conditions of use related to the advanced signature.